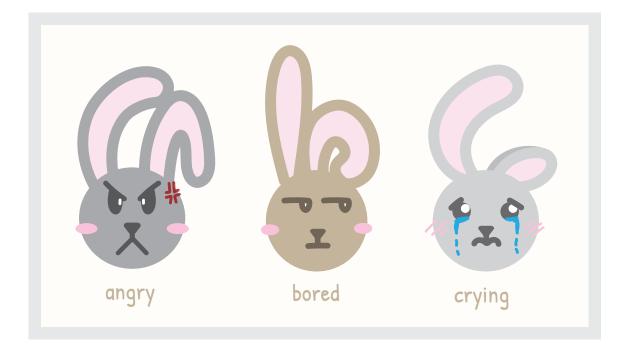

### **BUNNY ALPHABET**

### **Custom Lettering**

For my custom alphabet I used bunny ears to show the letter. I gave the characters expressions with words that start with the corresponding letter. I made this to cater to children. This was created on Illustrator.