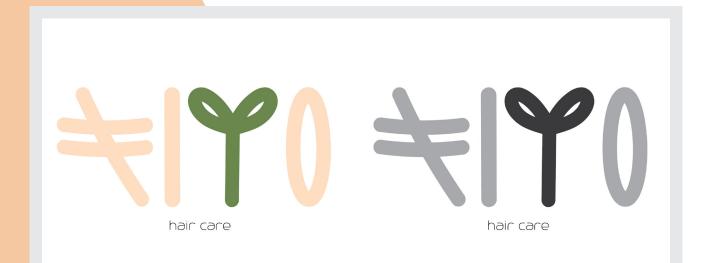

### KIYO

#### Branding

Kiyo is a Japanese hair care brand. The symbol representing 'K' in the logo is Japanese Katakana for 'ki', and the 'Y' is a sprout. The design direction I went in was elegant, pretty, and natural. This was made on Illustrator, Photoshop, and XD.