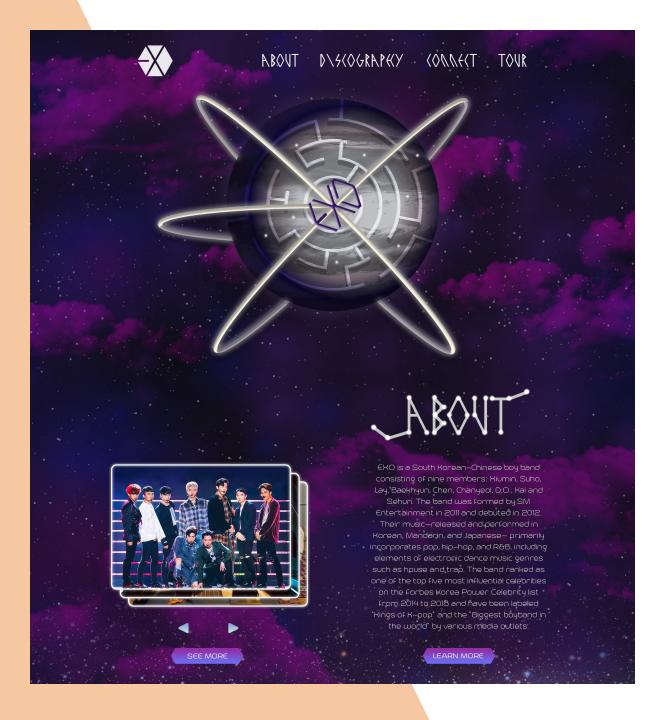

### EXO

#### Website Design

For this project I chose the artist EXO to create a website for. I represented their planetary concept with the planet hero image and space background image. I used EXO's official logo and a variation of their official typeface. The photographs of the galaxy, members, and album covers were found. The text and other elements were created on Illustrator and Photoshop.