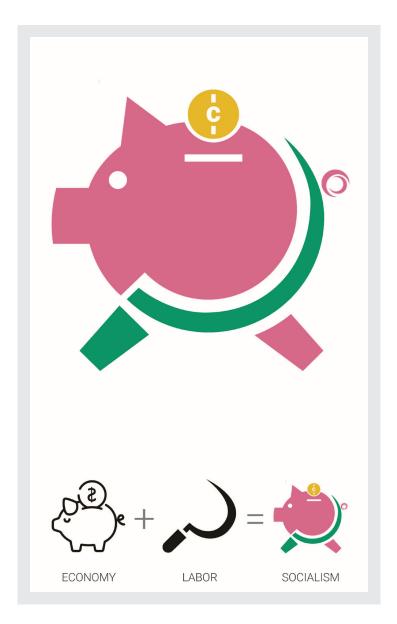

### SEMIOTIC FORMULA

#### Symbols

The point of this project was to create a symbol combining ideas to represent a word. The words I created symbols for are socialism, icons, and atoms. This was made using Illustrator.