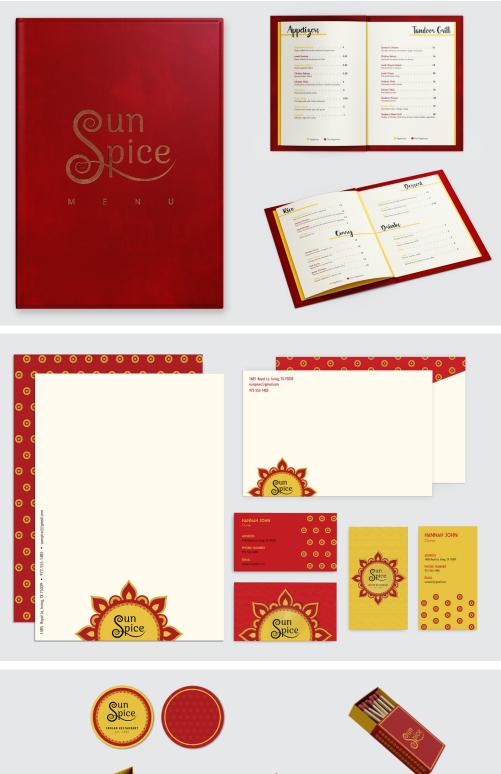

## **SUN SPICE**

#### Branding

Sun Spice was made for a restaurant branding project. As it is an Indian restaurant, I chose colors, created logos, and patterns that emulate Indian culture. The logos and patterns were made in Illustrator and the mockups in Photoshop.