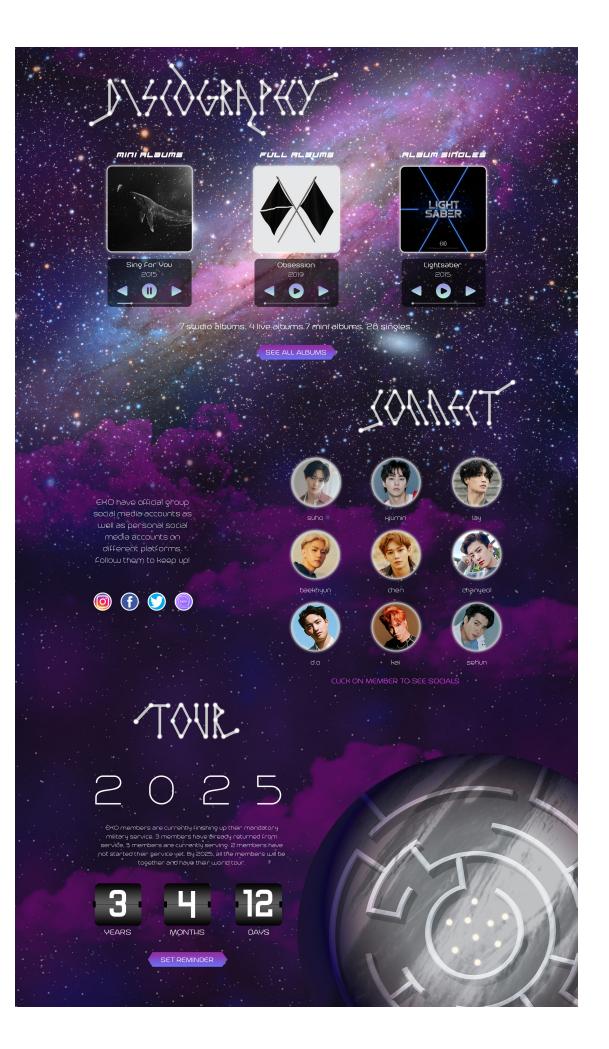

### EXO

#### Website Design

For this project I chose the artist EXO to create a website for. I represented their planetary concept with the planet hero image and space background image. I used EXO's official logo and a variation of their official typeface. The photographs of the galaxy, members, and album covers were found. The text and other elements were created on Illustrator and Photoshop.