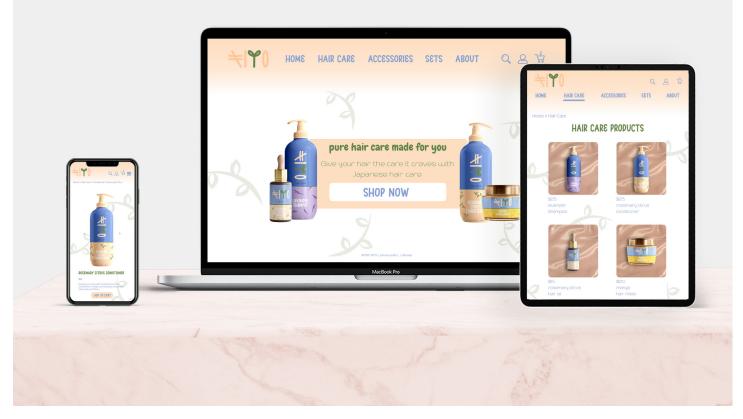

### KIYO

#### Branding

Kiyo is a Japanese hair care brand. The symbol representing 'K' in the logo is Japanese Katakana for 'ki', and the 'Y' is a sprout. The design direction I went in was elegant, pretty, and natural. This was made on Illustrator, Photoshop, and XD.