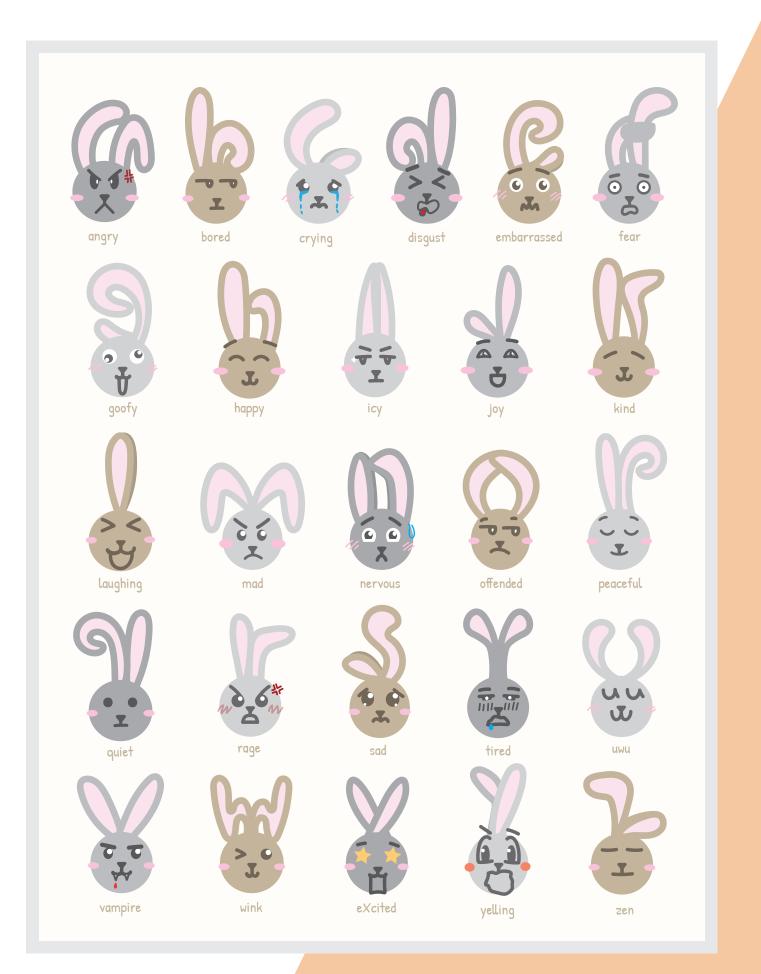

### **BUNNY ALPHABET**

### **Custom Lettering**

For my custom alphabet I used bunny ears to show the letter. I gave the characters expressions with words that start with the corresponding letter. I made this to cater to children. This was created on Illustrator.