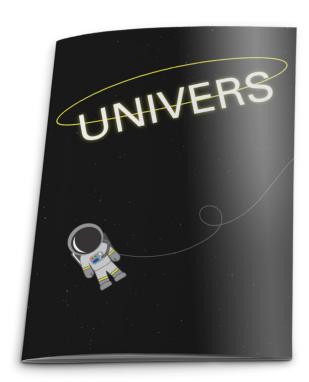

### **UNIVERS**

#### **Booklet**

This booklet is about the typeface "Univers", so I chose to do a space theme to go along with the name. There is a line that connects the astronaut on the front page, continues on all the spreads, and ends on the rocket of the last page. This was created on Illustrator.