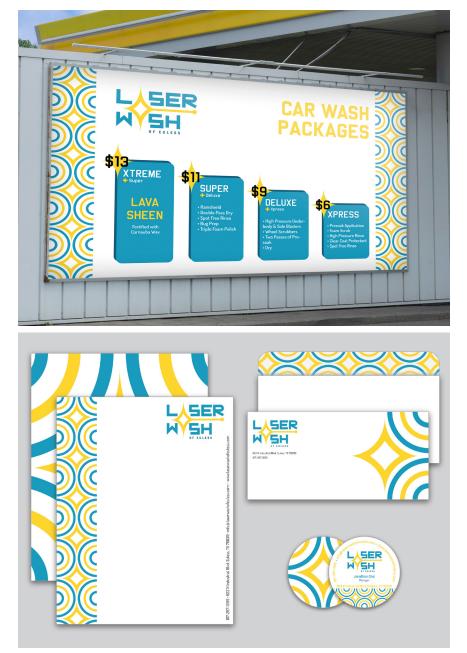

### LASERWASH

### Rebranding

I created a rebrand of the car wash company Laserwash of Euless. I wanted the logo to incorporate elements of the word laser, which is the yellow part. My deliverables have a consistent theme of big and small patterns. This was made on Illustrator and Photoshop.