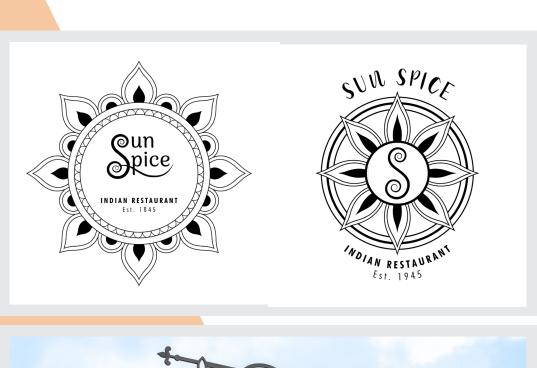

## **SUN SPICE**

#### Branding

Sun Spice was made for a restaurant branding project. As it is an Indian restaurant, I chose colors, created logos, and patterns that emulate Indian culture. The logos and patterns were made in Illustrator and the mockups in Photoshop.