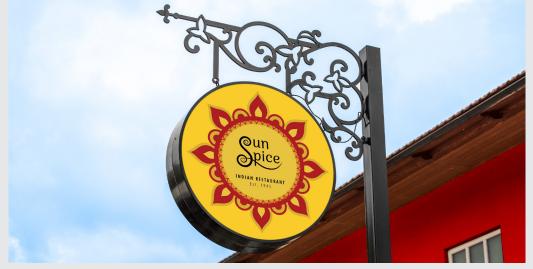

## **SUN SPICE**

#### Branding

Sun Spice was made for a restaurant branding project. As it is an Indian restaurant, I chose colors, created logos, and patterns that emulate Indian culture. The logos and patterns were made in Illustrator and the mockups in Photoshop.