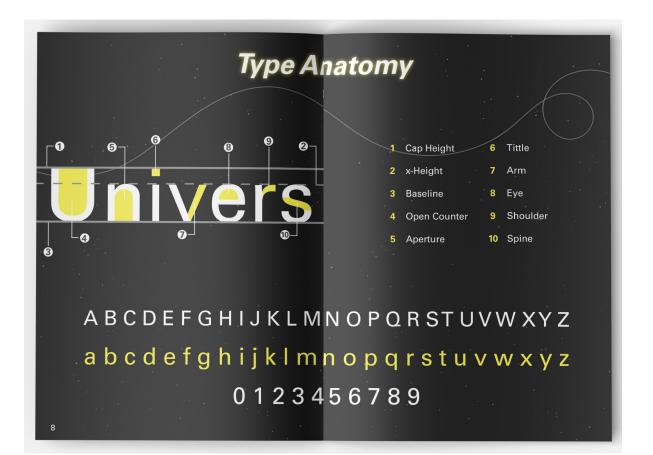

### **UNIVERS**

#### **Booklet**

This booklet is about the typeface "Univers", so I chose to do a space theme to go along with the name. There is a line that connects the astronaut on the front page, continues on all the spreads, and ends on the rocket of the last page. This was created on Illustrator.