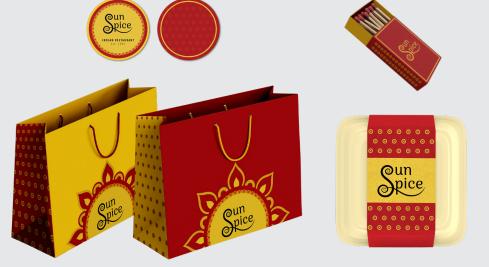

## **SUN SPICE**

#### Branding

Sun Spice was made for a restaurant branding project. As it is an Indian restaurant, I chose colors, created logos, and patterns that emulate Indian culture. The logos and patterns were made in Illustrator and the mockups in Photoshop.