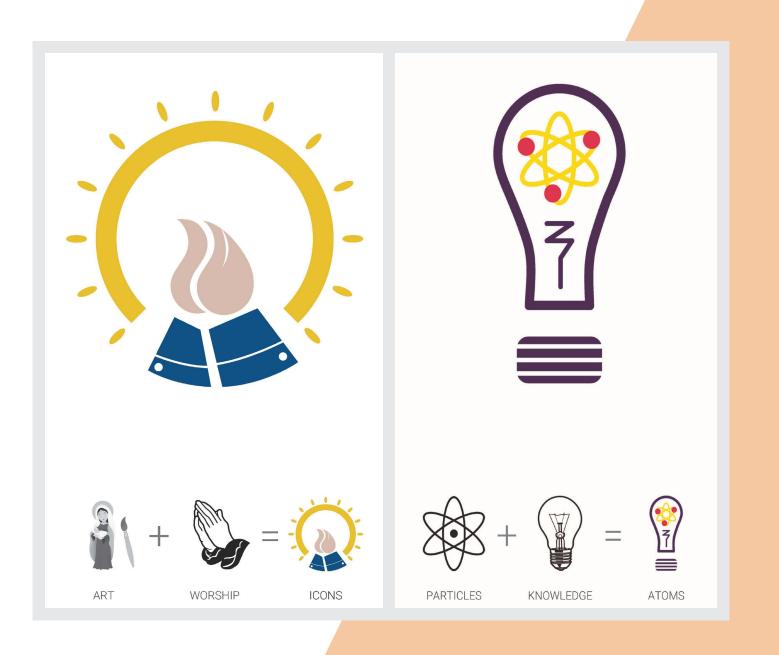

### SEMIOTIC FORMULA

#### Symbols

The point of this project was to create a symbol combining ideas to represent a word. The words I created symbols for are socialism, icons, and atoms. This was made using Illustrator.