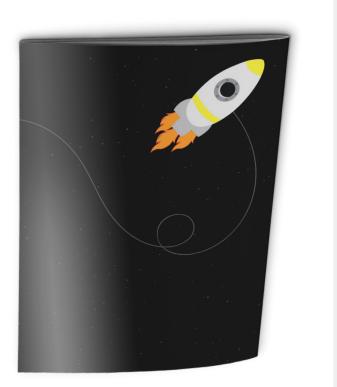

### **UNIVERS**

#### **Booklet**

This booklet is about the typeface "Univers", so I chose to do a space theme to go along with the name. There is a line that connects the astronaut on the front page, continues on all the spreads, and ends on the rocket of the last page. This was created on Illustrator.