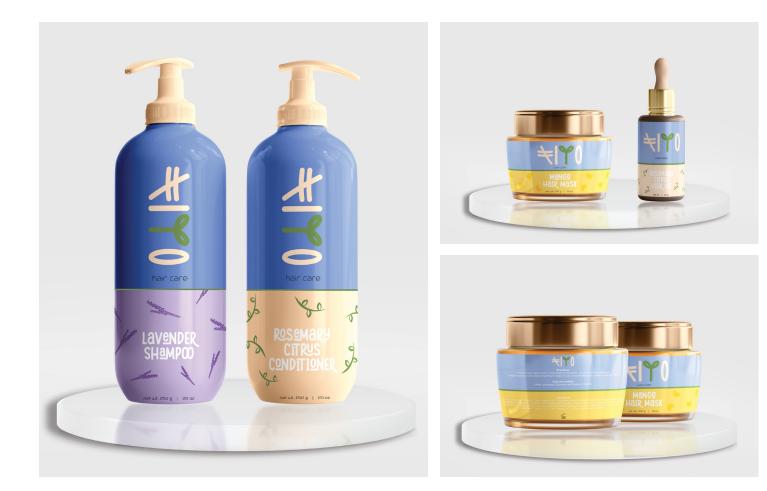

### KIYO

#### Branding

Kiyo is a Japanese hair care brand. The symbol representing 'K' in the logo is Japanese Katakana for 'ki', and the 'Y' is a sprout. The design direction I went in was elegant, pretty, and natural. This was made on Illustrator, Photoshop, and XD.